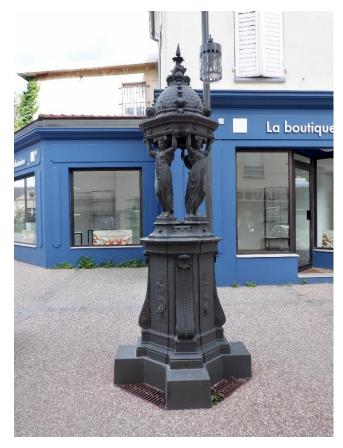

## The Fountain at Sucy-en-Brie is Well Maintained

ELLI SOUMEVOIRE 9 Rue du Temple Sucy-en-Brie 94370 FRANCE

The Wallace Fountain in Sucy-en-Brie is located in the heart of the old village. Foundry markings at the base of this fountain indicate it was manufactured in 1989. When it was first installed is unknown.

The old village district underwent a partial rehabilitation in 2018, with the aim of upgrading the infrastructure of the city center. The existing Wallace Fountain also benefited from the renewal of the heart of the city. The fountain was restored, repainting and connected to the drinking water circuit in 2019. Street furniture that harmonized with the fountain was placed nearby, allowing passers-by to enjoy a rest in the presence of the fountain.