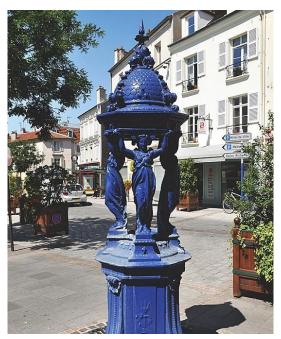

## Blue and Green Wallace Fountains Grace the Commune

Wallace Fountain at 1 rue Paul Vaillant Couturier

Wallace Fountain at 1 Place de l'Eglise

1 rue Paul Vaillant Couturier 92500 Rueil-Malmaison

1 Place de l'Eglise 92500 Rueil-Malmaison FRANCE

Rueil-Malmaison has two Wallace fountains. A striking blue fountain can be found at the beginning of rue Paul Vaillant Couturier. Stroll down this street until you reach Place de l'Eglise and there you will find another Wallace fountain. This fountain is located in the church square and painted the tradition dark green of the Paris streetscape. Markings indicate it is likely to be much older than the blue fountain.