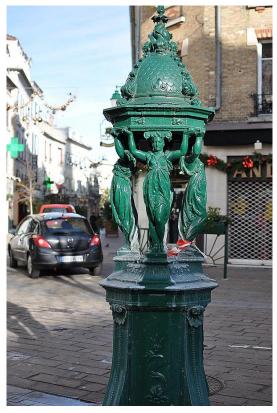

## Blue and Green Wallace Fountains Grace the Commune

Wallace Fountain at 1 rue Paul Vaillant Couturier

Wallace Fountain at 1 Place de l'Eglise

1 rue Paul Vaillant Couturier 92500 Rueil-Malmaison

1 Place de l'Eglise 92500 Rueil-Malmaison FRANCE

Rueil-Malmaison has two Wallace fountains. A striking blue fountain can be found at the beginning of rue Paul Vaillant Couturier. Stroll down this street until you reach Place de l'Eglise and there you will find another Wallace fountain. This fountain is located in the church square and painted the tradition dark green of the Paris streetscape. Markings indicate it is likely to be much older than the blue fountain.