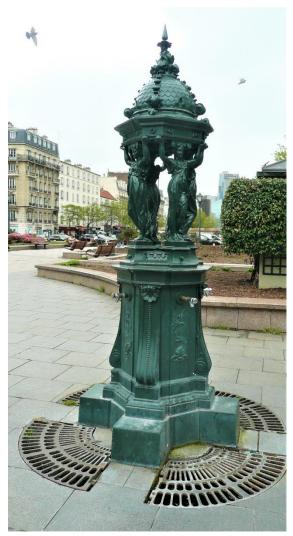

## Wallace Fountain Adapted for Multiple Users

In the Median Across from 162 Avenue Charles de Gaulle 92200 Neuilly-sur-Seine FRANCE

Located in the pedestrian median near the Metro station, Pont de Neuilly, this Wallace Fountain has been modified with three spigots. Three people at a time can easily fill their water bottles, wash hands or splash water on a hot day. The spigots also save drinking water and prevent corrosion of the caryatids and upper half of the fountain.