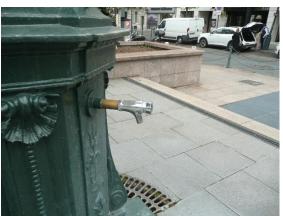

## Wallace Fountain Adapted for Multiple Users

In the Median Across from 162 Avenue Charles de Gaulle 92200 Neuilly-sur-Seine FRANCE

Located in the pedestrian median near the Metro station, Pont de Neuilly, this Wallace Fountain has been modified with three spigots. Three people at a time can easily fill their water bottles, wash hands or splash water on a hot day. The spigots also save drinking water and prevent corrosion of the caryatids and upper half of the fountain.