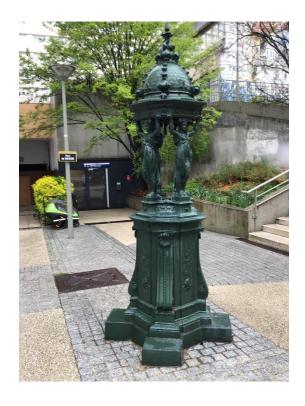

## A Wallace Fountain in Sevres

## Place du Theatre Sevres 92310 FRANCE

This Wallace Fountain stands in the center of the town at Place du Theatre and is a working fountain dispensing drinking water to the thirsty. The area of Sevres where the fountain is located was completely rebuilt in the early 1960s. Exactly when the fountain was installed at this location is unknown. It was recently painted in the tradition green color of the original fountains installed in Paris beginning in 1872.