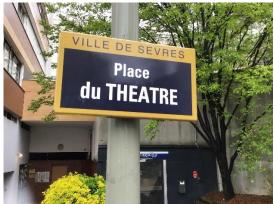

## A Wallace Fountain in Sevres

## Place du Theatre Sevres 92310 FRANCE

This Wallace Fountain stands in the center of the town at Place du Theatre and is a working fountain dispensing drinking water to the thirsty. The area of Sevres where the fountain is located was completely rebuilt in the early 1960s. Exactly when the fountain was installed at this location is unknown. It was recently painted in the tradition green color of the original fountains installed in Paris beginning in 1872.